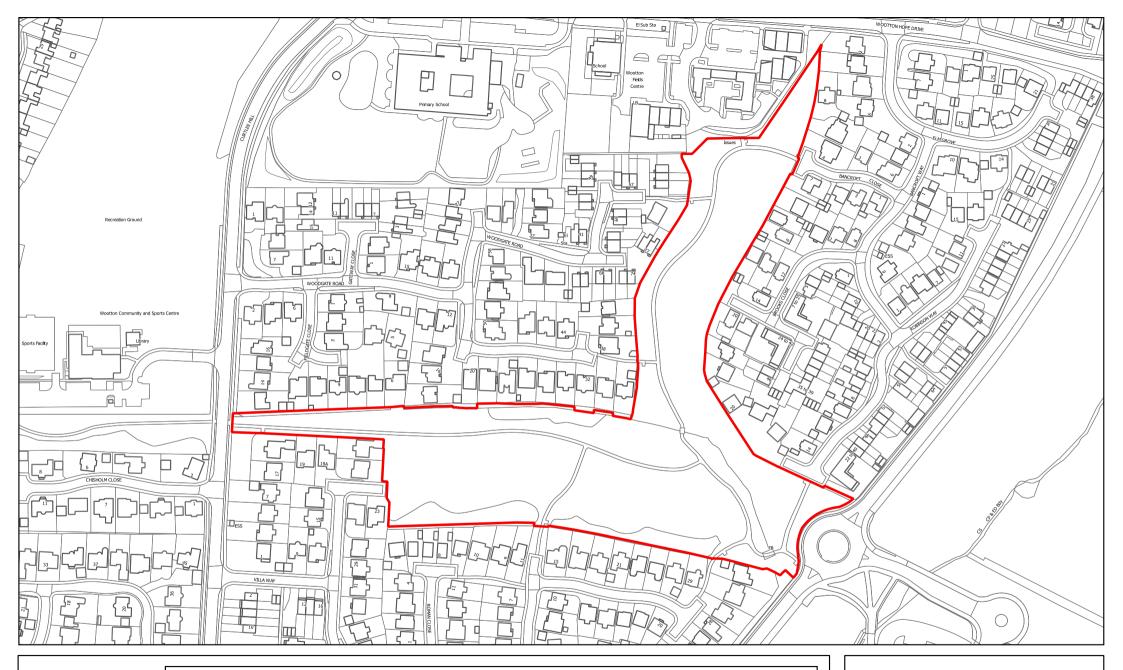

### Title: Park from Curtlee Hill to Quinton Road

 Date:
 16-04-2020

 Scale:
 1:2,500

 Drawn by:
 LP

 $\ensuremath{\mathbb{C}}$  Crown copyright and database rights 2019 Ordnance Survey licence no. 100019655