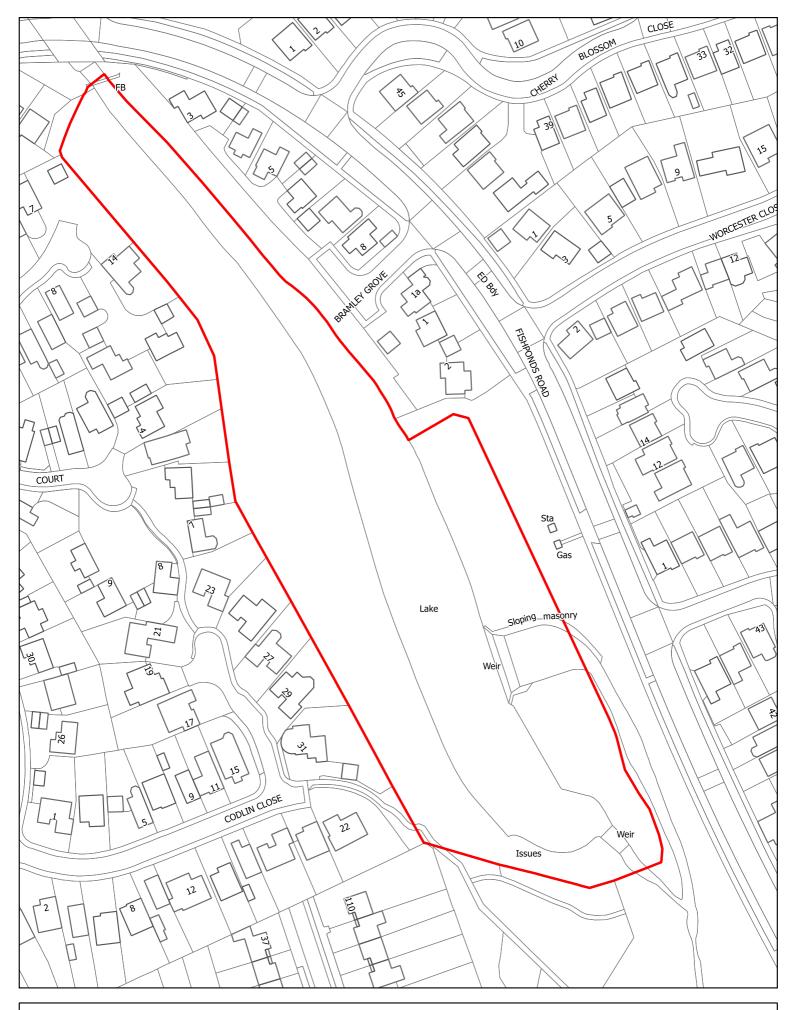

### Title: Park from Curtlee Hill to Quinton Road

 Date:
 16-04-2020

 Scale:
 1:2,500

 Drawn by:
 LP

 $\ensuremath{\mathbb{C}}$  Crown copyright and database rights 2019 Ordnance Survey licence no. 100019655