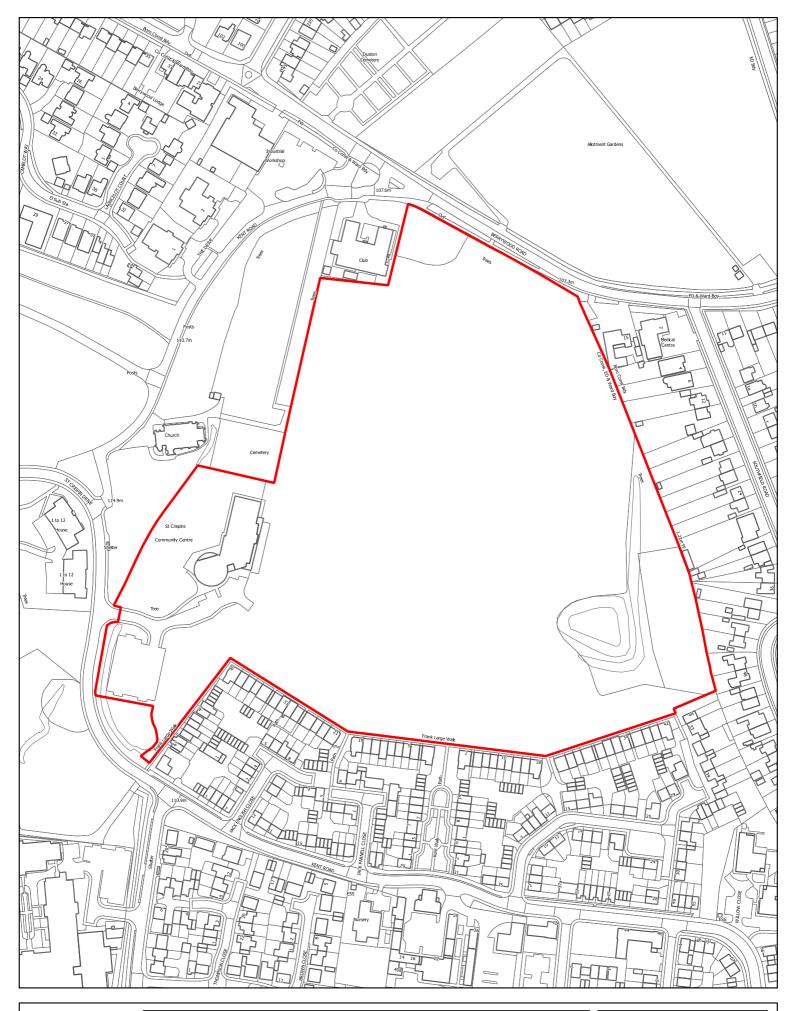

## Title: St Crispins Community Centre

 Date:
 22-04-2020

 Scale:
 1:2,500

 Drawn by:
 LP

 $^{
m C}$  Crown copyright and database rights 2019 Ordnance Survey licence no. 100019655

Title: Farmclose Road Green