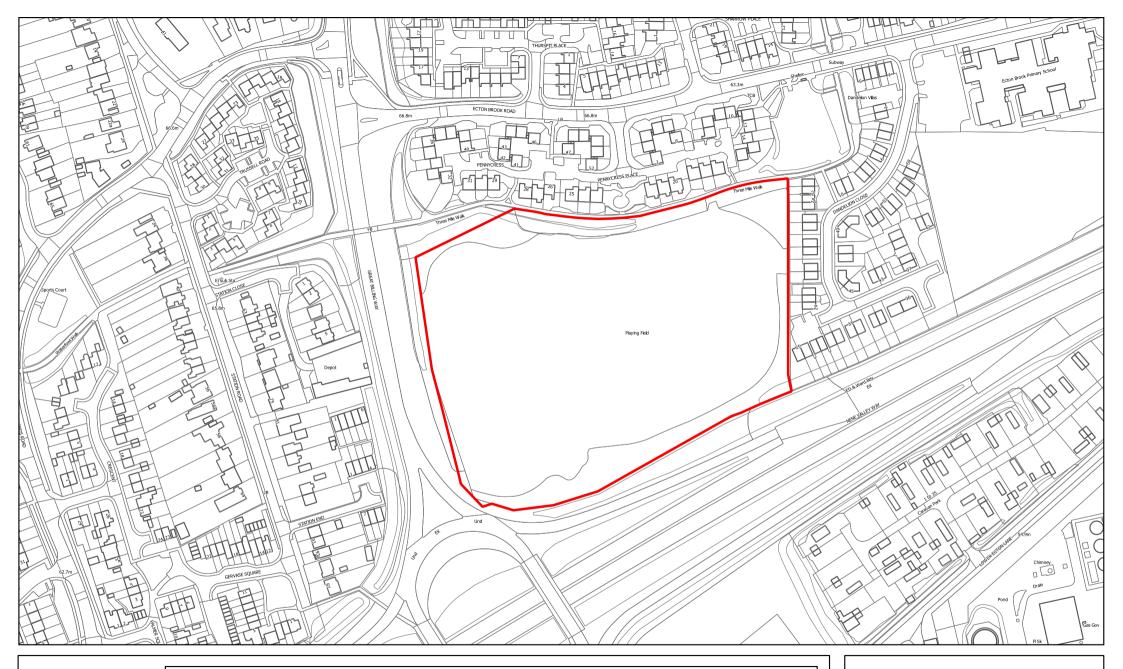

## Title: Land adj to Little Billing Pocket Park

 Date:
 16-04-2020

 Scale:
 1:1,250

 Drawn by:
 LP

 $\ensuremath{\mathbb{C}}$  Crown copyright and database rights 2019 Ordnance Survey licence no. 100019655