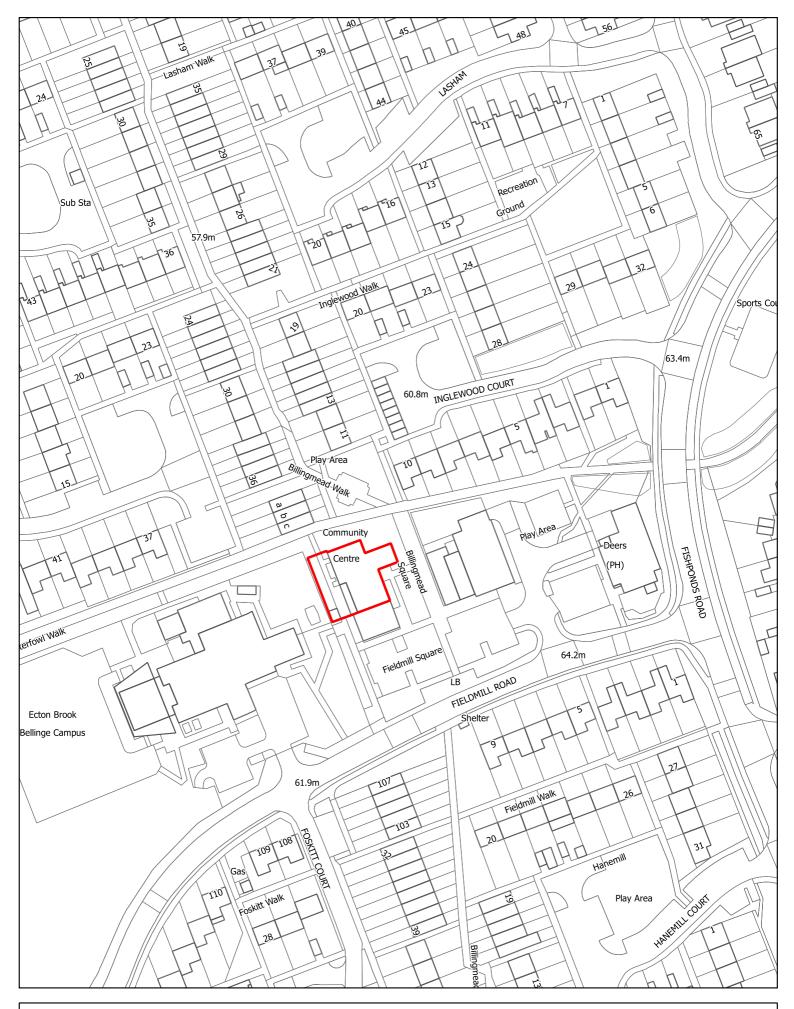

## Title: Land adj to Little Billing Pocket Park

 Date:
 16-04-2020

 Scale:
 1:1,250

 Drawn by:
 LP

 $\ensuremath{\mathbb{C}}$  Crown copyright and database rights 2019 Ordnance Survey licence no. 100019655