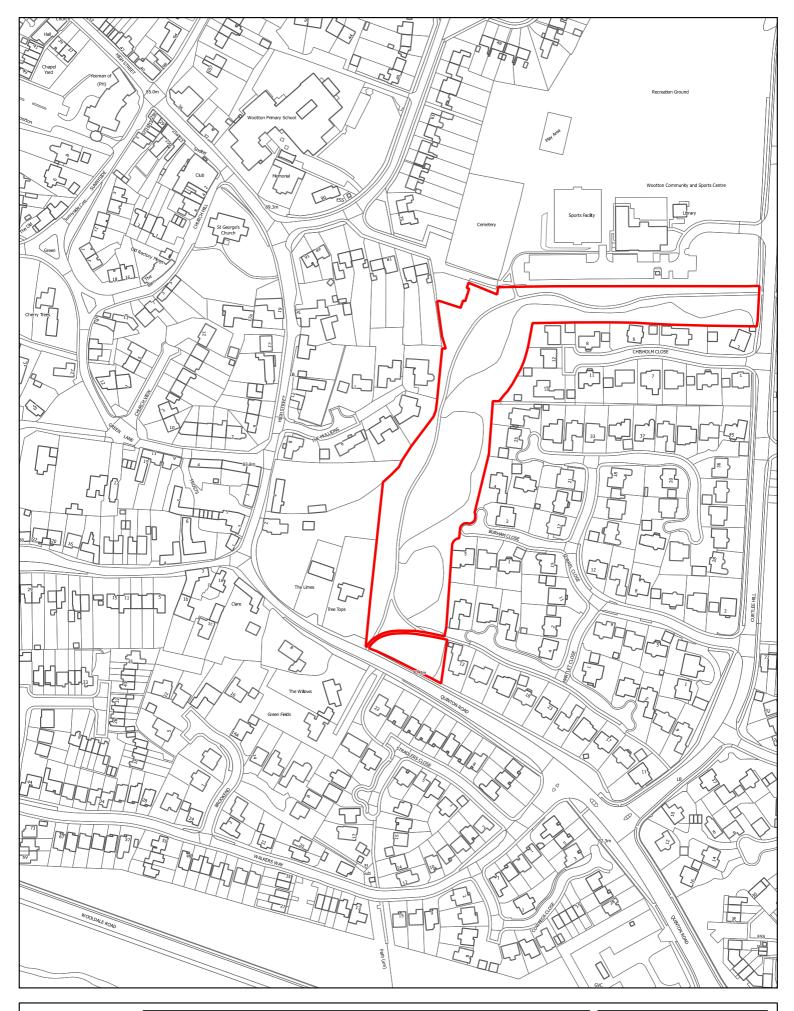

### Title: Park from Curtlee Hill to Quinton Road

 Date:
 16-04-2020

 Scale:
 1:2,500

 Drawn by:
 LP

 $\ensuremath{\mathbb{C}}$  Crown copyright and database rights 2019 Ordnance Survey licence no. 100019655