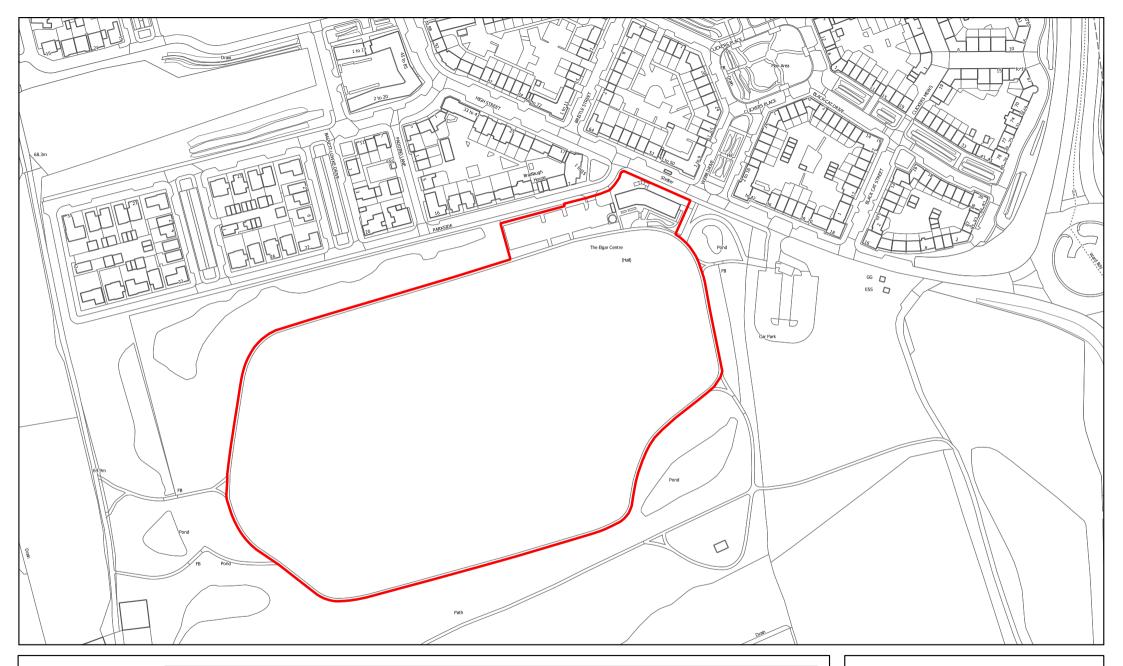

## Title: St Crispins Community Centre

 Date:
 22-04-2020

 Scale:
 1:2,500

 Drawn by:
 LP

 $^{
m C}$  Crown copyright and database rights 2019 Ordnance Survey licence no. 100019655

Title: Farmclose Road Green