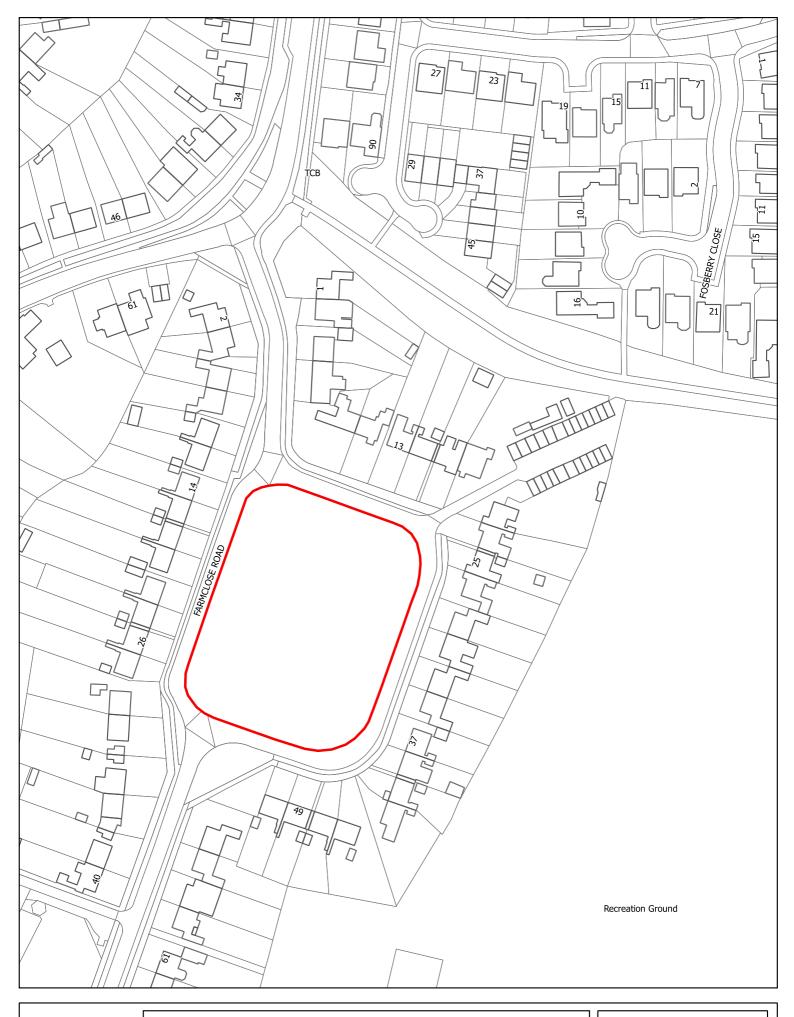

## Title: St Crispins Community Centre

 Date:
 22-04-2020

 Scale:
 1:2,500

 Drawn by:
 LP

 $^{
m C}$  Crown copyright and database rights 2019 Ordnance Survey licence no. 100019655

Title: Farmclose Road Green

 Date:
 16-04-2020

 Scale:
 1:1,250

© Crown copyright and database rights 2019 Ordnance Survey licence no. 100019655

Drawn by: LP