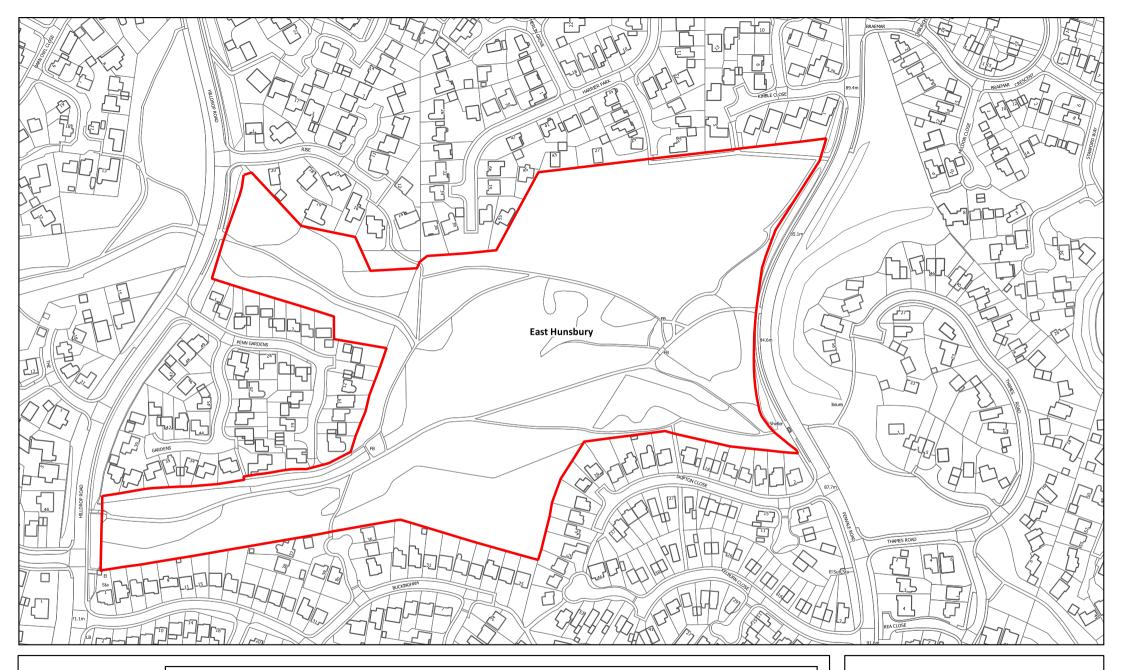

### Title: Park from Curtlee Hill to Quinton Road

 Date:
 16-04-2020

 Scale:
 1:2,500

 Drawn by:
 LP

 $\ensuremath{\mathbb{C}}$  Crown copyright and database rights 2019 Ordnance Survey licence no. 100019655

### Title: Park from Tudor Court to Curtlee Hill

 $\ensuremath{\mathbb{C}}$  Crown copyright and database rights 2019 Ordnance Survey licence no. 100019655

**Scale:** 1:2,500

16-04-2020

1.2,50

Drawn by: LP