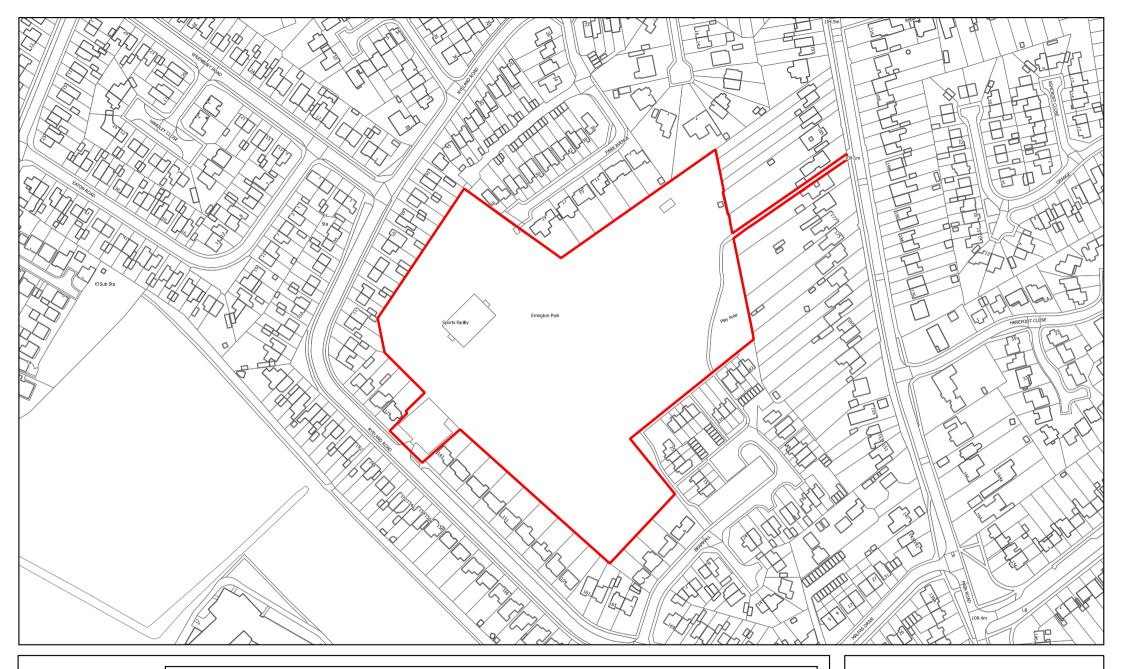

# Title: Errington Park, Duston

 $\ensuremath{\mathbb{C}}$  Crown copyright and database rights 2019 Ordnance Survey licence no. 100019655

**Date:** 16-04-2020

**Scale:** 1:2,500

Drawn by: LP

Title:

© Crown copyright and database rights 2019 Ordnance Survey licence no. 100019655