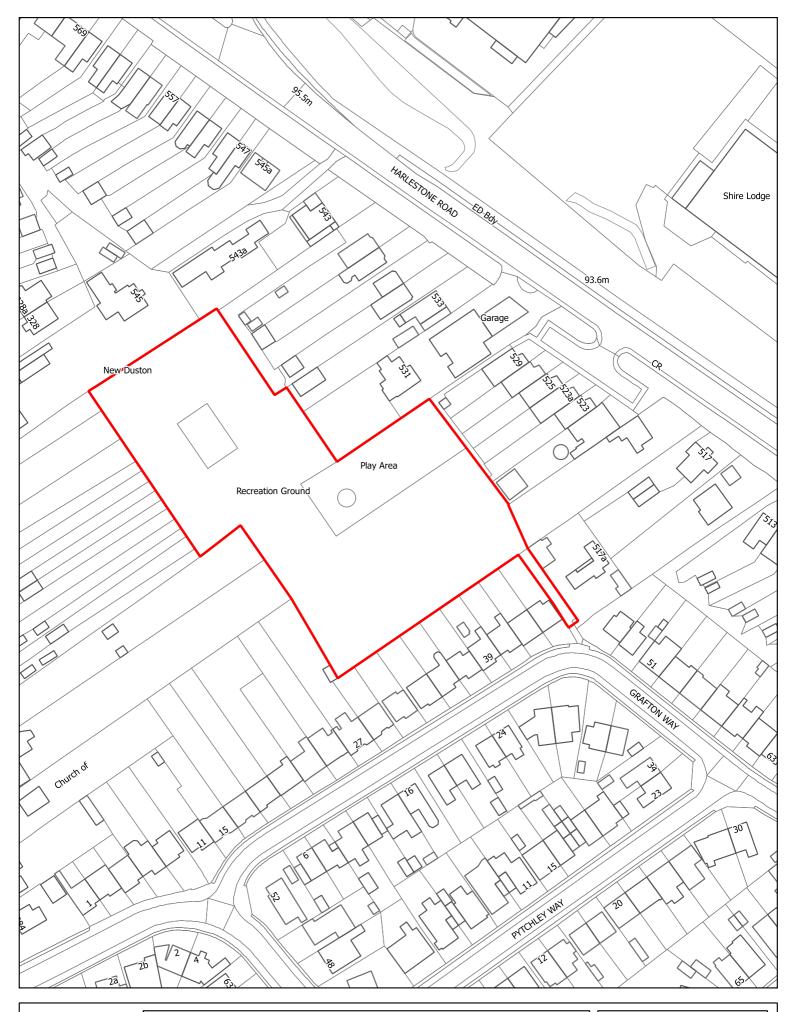

## Title: Land adj to Little Billing Pocket Park

 Date:
 16-04-2020

 Scale:
 1:1,250

 Drawn by:
 LP



 $\ensuremath{\mathbb{C}}$  Crown copyright and database rights 2019 Ordnance Survey licence no. 100019655





#### **Ecton Brook Playing Fields** Title:

© Crown copyright and database rights 2019 Ordnance Survey licence no. 100019655

16-04-2020 Date:

1:2,500

Drawn by: LP

Scale:













# Title: Errington Park, Duston

 $\ensuremath{\mathbb{C}}$  Crown copyright and database rights 2019 Ordnance Survey licence no. 100019655

**Date:** 16-04-2020



**Scale:** 1:2,500

Drawn by: LP





Title:

© Crown copyright and database rights 2019 Ordnance Survey licence no. 100019655

**Grafton Way Park** 













### Title: Mendip Road POS & full extent of O'Ship

 Date:
 21-11-2019

 Scale:
 1:1,250

 Drawn by:
 LP

N

© Crown copyright and database rights 2019 Ordnance Survey licence no. 100019655





#### Blackymore C C & Open Space, Butts Close Title:

© Crown copyright and database rights 2019 Ordnance Survey licence no. 100019655

23-04-2020 Date:

1:2,500 Scale:



Drawn by: LP









Date: 16-04-2020

1:2,500

N

Drawn by: LP

Scale:









## Title: St Crispins Community Centre

 Date:
 22-04-2020

 Scale:
 1:2,500

 Drawn by:
 LP



 $^{
m C}$  Crown copyright and database rights 2019 Ordnance Survey licence no. 100019655





Title: Farmclose Road Green